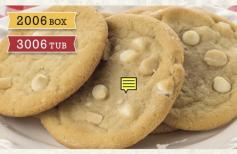

## Premium Collection

Premium Dough

**MMM\* CANDIES** 

WHITE CHOCOLATE MACADAMIA

SNICKERDOODLE

## CHOOSE YOUR COOKIE DOUGH!

2.25 LB. TUB SCOOP & BAKE Makes Approx. 34 Cookies

OR

2.7 LB. BOX PRE-PORTIONED Makes 40 Cookies