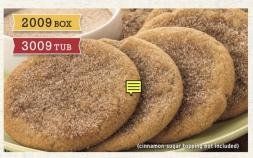

## Premium Collection

Premium Dough

**MMM\* CANDIES** 

WHITE CHOCOLATE MACADAMIA

SNICKERDOODLE

## CHOOSE YOUR COOKIE DOUGH!

2.25 LB. TUB SCOOP & BAKE Makes Approx. 34 Cookies

OR

2.7 LB. BOX PRE-PORTIONED Makes 40 Cookies