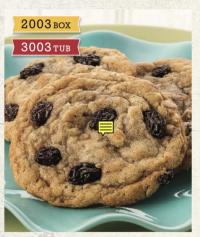

## Organization ID: 734267

All orders must be <u>written</u> on the student's order form.

Thank you for supporting the Whitewater MS Band!

CHUNKY CHOCOLATE CHIP

OATMEAL RAISIN