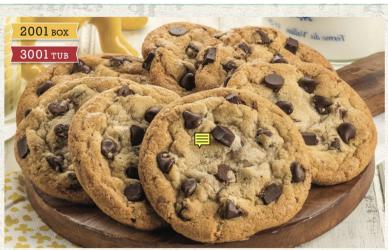

## Organization ID: 734267

All orders must be <u>written</u> on the student's order form.

Thank you for supporting the Whitewater MS Band!

CHUNKY CHOCOLATE CHIP

OATMEAL RAISIN